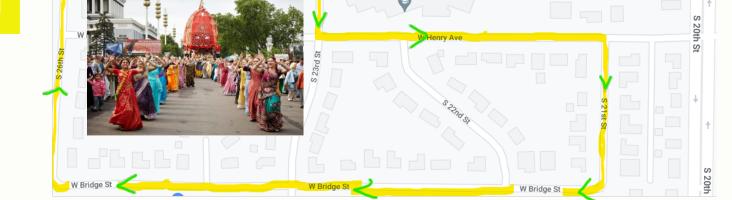

## Sunday July 17, 2022 12:00 - 3:00pm

Procession Begins 12:00 pm from Krishna Temple Follow the 1.1 Mile Map; Event Filled with Colors, Dance and Music

PARKING IS LOCATED @ SCHOOL: 2222 W HENRY AVE, MILWAUKEE, WI 53221 Start at 2419 W Ramsay Ave toward S 23rd St and turn right onto S 23rd St I Turn Left onto W Henry Ave II Turn right onto S 21ST St II then turn Right onto W Bridge St II Turn on S 26th St II Turn Right on W Ramsay Ave to reach end point i.e. 2419 W Ramsay Ave.